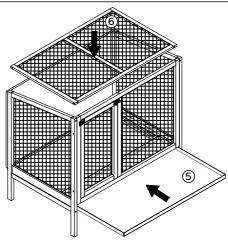

**Step 2** Insert the Wire Floor (6) and the Pull-Pan (5).

**Step 3** Attach the Roof (7) to the Back Panel using 4 - ½ " screws (D).

**Step 4** Install the Left Locking Hinge (L) and Right Locking Hinge (R) to the roof and side panels using 8 - 1/8" screws (C).