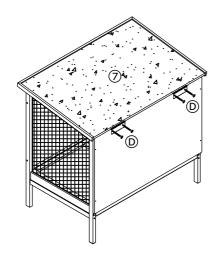

**Step 2** Insert the Wire Floor (6) and the Pull-Pan (5).

**Step 3** Attach the Roof (7) to the Back Panel using 4 - ½ " screws (D).

**Step 4** Install the Left Locking Hinge (L) and Right Locking Hinge (R) to the roof and side panels using 8 - 1/8" screws (C).