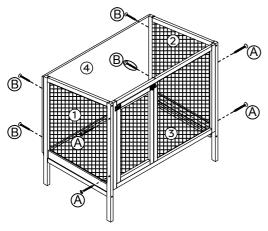

## **HD Large Rabbit Hutch**

Assembly Instructions Item #01550

Step 1 Attach the Left Side Panel (1) and Right Side Panel (2) to the Front Panel (3) using 4 - 2" screws (A). Attach the Back Panel (4) to the left & right Side Panels using 4 - 1-3 screws (B).