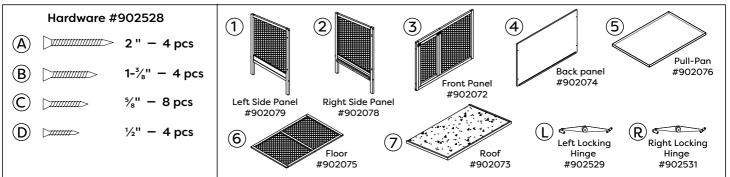

## **HD Large Rabbit Hutch**

Assembly Instructions Item #01550

Step 1 Attach the Left Side Panel (1) and Right Side Panel (2) to the Front Panel (3) using 4 - 2" screws (A). Attach the Back Panel (4) to the left & right Side Panels using 4 - 1-3 screws (B).