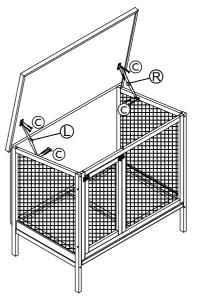

**Step 2** Insert the Wire Floor (6) and the Pull-Pan (5).

**Step 3** Attach the Roof (7) to the Back Panel using 4 - ½ " screws (D).

**Step 4** Install the Left Locking Hinge (L) and Right Locking Hinge (R) to the roof and side panels using 8 - 1/8" screws (C).