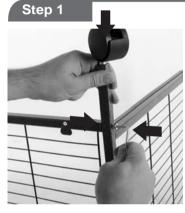

## living room series rabbit and guinea pig home

assembly instructions

item #01930

pet products

Insert a non-locking Wheel into the Right Side Panel so the holes line up, then insert Bolt. Align the hole in the bottom of the Back Panel with the hole in the Side Panel that you just placed the Bolt through. Using the Hex Wrench, screw in the Bolt through the Side Panel and into the Back Panel; repeat for the opposite Side Panel making sure the tabs face towards the outside and the tracks face towards the inside of the cage.