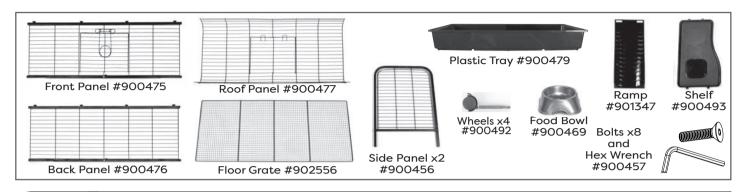

## living room series rabbit and guinea pig home

assembly instructions

item #01930

pet products

Insert a non-locking Wheel into the Right Side Panel so the holes line up, then insert Bolt. Align the hole in the bottom of the Back Panel with the hole in the Side Panel that you just placed the Bolt through. Using the Hex Wrench, screw in the Bolt through the Side Panel and into the Back Panel; repeat for the opposite Side Panel making sure the tabs face towards the outside and the tracks face towards the inside of the cage.

Attach the Front Panel in the same way, using the locking Wheels and making sure the door opens out.

TIP: Do not tighten bolts fully until all panels are in place.

4 Hex Bolts

Step 4

The Roof Panel should swing freely and close by latching into the front open tabs on the front top frame bar.