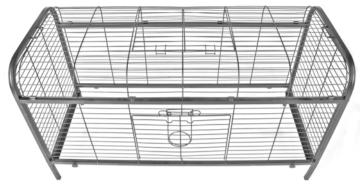

Attach the Front Panel in the same way, using the locking Wheels and making sure the door opens out.

TIP: Do not tighten bolts fully until all panels are in place.

4 Hex Bolts

Step 4

The Roof Panel should swing freely and close by latching into the front open tabs on the front top frame bar.