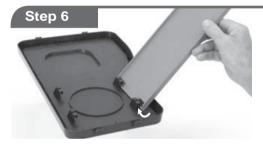

Step 5

Place the Floor Grate into the top of the Plastic Tray. Swing the locking tabs on the front bar up while sliding the Plastic Tray into the slots on the front and back frame bars.

★NOTE: if you house a guinea pig in this cage, you must remove the Floor Grate for your pet's safety.