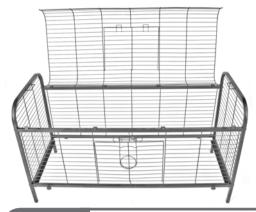

## living room series rabbit and guinea pig home

assembly instructions

item #01930

pet products

Insert a non-locking Wheel into the Right Side Panel so the holes line up, then insert Bolt. Align the hole in the bottom of the Back Panel with the hole in the Side Panel that you just placed the Bolt through. Using the Hex Wrench, screw in the Bolt through the Side Panel and into the Back Panel; repeat for the opposite Side Panel making sure the tabs face towards the outside and the tracks face towards the inside of the cage.

Attach the Front Panel in the same way, using the locking Wheels and making sure the door opens out.

TIP: Do not tighten bolts fully until all panels are in place.

4 Hex Bolts

Step 4

The Roof Panel should swing freely and close by latching into the front open tabs on the front top frame bar.