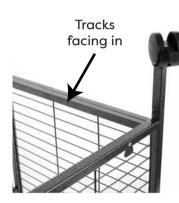

Attach the Front Panel in the same way, using the locking Wheels and making sure the door opens out.

TIP: Do not tighten bolts fully until all panels are in place.

4 Hex Bolts

Step 4

The Roof Panel should swing freely and close by latching into the front open tabs on the front top frame bar.