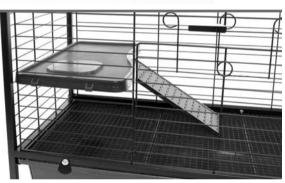

Attach the plastic Ramp to the bottom side of the plastic Shelf by snapping into the plastic clips.

Place the assembled Shelf and Ramp in the cage through the door. Attach the Shelf and Ramp assembly to the 7th wire up from the bottom on the left side of the cage.