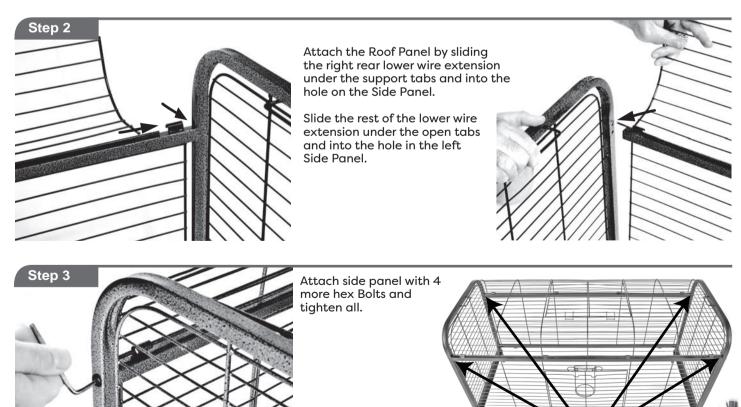

Attach the Front Panel in the same way, using the locking Wheels and making sure the door opens out.

TIP: Do not tighten bolts fully until all panels are in place.

4 Hex Bolts

Step 4

The Roof Panel should swing freely and close by latching into the front open tabs on the front top frame bar.