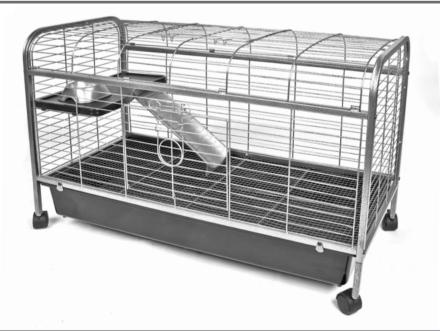

Step 5

Place the Floor Grate into the top of the Plastic Tray. Swing the locking tabs on the front bar up while sliding the Plastic Tray into the slots on the front and back frame bars.

★NOTE: if you house a guinea pig in this cage, you must remove the Floor Grate for your pet's safety.

Attach the plastic Ramp to the bottom side of the plastic Shelf by snapping into the plastic clips.

Place the assembled Shelf and Ramp in the cage through the door. Attach the Shelf and Ramp assembly to the 7th wire up from the bottom on the left side of the cage.

## Step 7

Place Food Bowl on the Shelf, you and your pet are now ready to enjoy its new home.

We care about the carbon pawprint we leave as a company and are committed to using recycled and recyclable material in the manufacturing of our packaging and pet products. If you have any questions or concerns about this product contact our customer service department at 1-800-295-2243 Mon-Fri 8:00 – 4:00 MST or email us at hello@warepet.com Revised: 01-13-2022