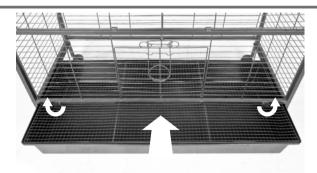

Step 5

Place the Floor Grate into the top of the Plastic Tray. Swing the locking tabs on the front bar up while sliding the Plastic Tray into the slots on the front and back frame bars.

★NOTE: if you house a guinea pig in this cage, you must remove the Floor Grate for your pet's safety.