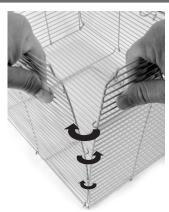

#### Step 2

Connect the front cage panel (includes doorway) to the left side panel as shown. The "J" shaped wire hooks are specially designed to hook onto the side panel alternating the connection back and forth. Then connect the front panel and the side panel again to create a woven connection joint.

Repeat this connection between the remaining panels in each corner using the alternating "J" shaped hook.

HINT: Start by attaching bottom "J" hook and move up and attach top "J" shaped hook last.

Step 3