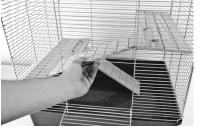

Step 4 Slide the upper shelf into the 24th wire up from the bottom on the right side of the cage, so that the ramp opening is directed toward the front of the cage. Place the ramp through the top doorway with the tread side facing down. Next insert the bottom of the ramp through the opening in the shelf and allow the ramp to hang.

Slide the lower shelf into the 10th wire up from the bottom on the left side of the cage. Place the short ramp through the top of the cage and slide into the shelf and position securely.

Step 6 Lift the long ramp up through the opening in the top shelf and position it securely onto the lower shelf.