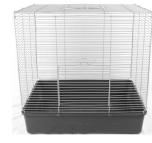

## **Natural Comforts** 20" Rat Cage

Place the assembled wire top onto the base making sure the bottom of the wire panels rest securely along the top edge of the base. Secure the top wire panels to the base using the 2 wire latches located on each side.

Step 4 Slide the upper shelf into the 24th wire up from the bottom on the right side of the cage, so that the ramp opening is directed toward the front of the cage. Place the ramp through the top doorway with the tread side facing down. Next insert the bottom of the ramp through the opening in the shelf and allow the ramp to hang.

Slide the lower shelf into the 10th wire up from the bottom on the left side of the cage. Place the short ramp through the top of the cage and slide into the shelf and position securely.

Step 6 Lift the long ramp up through the opening in the top shelf and position it securely onto the lower shelf.

### Assembly Complete!

#30016063 **Revision Date:** 4/8/19

If you have questions or concerns about this product, contact our customer service department at 1-800-295-2243 and we will help you with any problems, Mon-Fri 8:00 - 4:00 MST or email us at hello@warepet.com