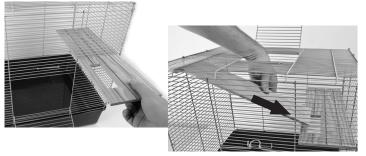

Step 4 Slide the upper shelf into the 24th wire up from the bottom on the right side of the cage, so that the ramp opening is directed toward the front of the cage. Place the ramp through the top doorway with the tread side facing down. Next insert the bottom of the ramp through the opening in the shelf and allow the ramp to hang.