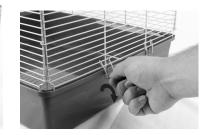

Place the assembled wire top onto the base making sure the bottom of the wire panels rest securely along the top edge of the base. Secure the top wire panels to the base using the 2 wire latches located on each side.