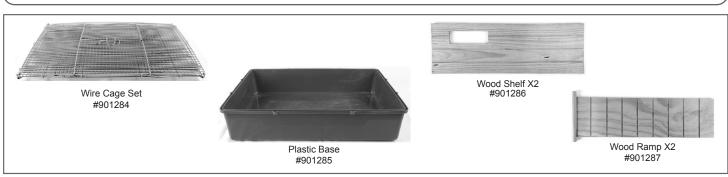

## **Natural Comforts** 20" Rat Cage

#### Step 1

Place the wire panels on a flat surface with the door facing up. Unfold the front, back, and side panels.

#### Step 2

Connect the front cage panel (includes doorway) to the left side panel as shown. The "J" shaped wire hooks are specially designed to hook onto the side panel alternating the connection back and forth. Then connect the front panel and the side panel again to create a woven connection joint.

Repeat this connection between the remaining panels in each corner using the alternating "J" shaped hook.

HINT: Start by attaching bottom "J" hook and move up and attach top "J" shaped hook last.

Step 3

Place the assembled wire top onto the base making sure the bottom of the wire panels rest securely along the top edge of the base. Secure the top wire panels to the base using the 2 wire latches located on each side.

Step 4 Slide the upper shelf into the 24th wire up from the bottom on the right side of the cage, so that the ramp opening is directed toward the front of the cage. Place the ramp through the top doorway with the tread side facing down. Next insert the bottom of the ramp through the opening in the shelf and allow the ramp to hang.

Slide the lower shelf into the 10th wire up from the bottom on the left side of the cage. Place the short ramp through the top of the cage and slide into the shelf and position securely.

Step 6 Lift the long ramp up through the opening in the top shelf and position it securely onto the lower shelf.