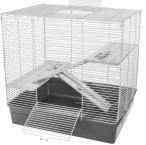

Step 4 Slide the upper shelf into the 24th wire up from the bottom on the right side of the cage, so that the ramp opening is directed toward the front of the cage. Place the ramp through the top doorway with the tread side facing down. Next insert the bottom of the ramp through the opening in the shelf and allow the ramp to hang.

Slide the lower shelf into the 10th wire up from the bottom on the left side of the cage. Place the short ramp through the top of the cage and slide into the shelf and position securely.

Step 6 Lift the long ramp up through the opening in the top shelf and position it securely onto the lower shelf.