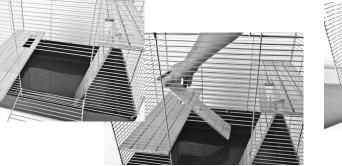

Slide the lower shelf into the 10th wire up from the bottom on the left side of the cage. Place the short ramp through the top of the cage and slide into the shelf and position securely.

Step 6 Lift the long ramp up through the opening in the top shelf and position it securely onto the lower shelf.