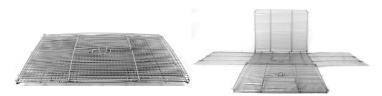

#### Step 1

Place the wire panels on a flat surface with the door facing up. Unfold the front, back, and side panels.

#### Step 2

Connect the front cage panel (includes doorway) to the left side panel as shown. The "J" shaped wire hooks are specially designed to hook onto the side panel alternating the connection back and forth. Then connect the front panel and the side panel again to create a woven connection joint.

Repeat this connection between the remaining panels in each corner using the alternating "J" shaped hook.

HINT: Start by attaching bottom "J" hook and move up and attach top "J" shaped hook last.

Step 3